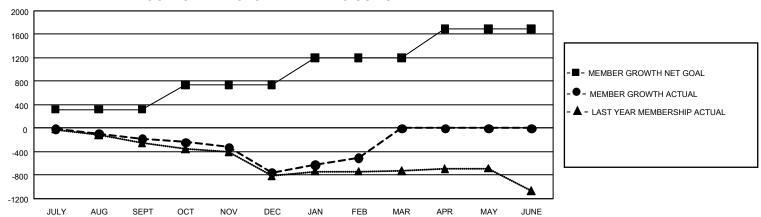

## GMT Constitutional Area 4, Group H

REPORT DOES NOT INCLUDE CLUBS IN UNDISTRICTED AREAS.

| Clubs                 |               |           |               | Members               |                         |                         |                                                    |
|-----------------------|---------------|-----------|---------------|-----------------------|-------------------------|-------------------------|----------------------------------------------------|
| RESULTS FOR 2023-2024 |               |           |               | RESULTS FOR 2023-2024 |                         |                         |                                                    |
| QUARTER               | NEW CLUB GOAL | NEW CLUBS | DROPPED CLUBS | QUARTER MEI           | MBER GROWTH NET<br>GOAL | MEMBER GROWTH<br>ACTUAL | DROPPED MEMBERS<br>ACTUAL (including<br>transfers) |
| JULY/AUG/SEPT         | 12            | 0         | 11            | JULY/AUG/SEPT         | 319                     | 476                     | 567                                                |
| OCT/NOV/DEC           | 6             | 5         | 7             | OCT/NOV/DEC           | 421                     | 684                     | 1,134                                              |
| JAN/FEB/MAR           | 36            | 7         | 6             | JAN/FEB/MAR           | 460                     | 756                     | 413                                                |
| APR/MAY/JUNE          | 60            | 0         | 0             | APR/MAY/JUNE          | 495                     | 0                       | 0                                                  |

## GOALS AND ACTUAL MEMBERS CUMULATIVE

| DROPPED CLUBS: 24 |       | 668 CLUBS OF 1,473 ADDED 1<br>OR MORE NEW MEMBERS | GENDER DISTRIBUTION  MALE 22.648 (74.54%) |                 |  |
|-------------------|-------|---------------------------------------------------|-------------------------------------------|-----------------|--|
|                   |       |                                                   |                                           | 22,648 (74.54%) |  |
|                   |       |                                                   | FEMALE                                    | 7,734 (25.46%)  |  |
| DROPPED MEMBERS   |       |                                                   | NON BINARY                                | 0 (0.00%)       |  |
| DECEASED          | 255   |                                                   | PREFER NOT TO ANSWER                      | 0 (0.00%)       |  |
| CLUB CANCELLED    | 100   |                                                   | TOTAL FAMILY UNIT MEMBERS 1,2             |                 |  |
| OTHER             | 1,759 | CLICK HERE FOR                                    |                                           | ·               |  |
| TOTAL             | 2,114 | CUMULATIVE MEMBERSHIP DATA                        | FAMILY MEMBERS PAYING HALF DUES 637       |                 |  |