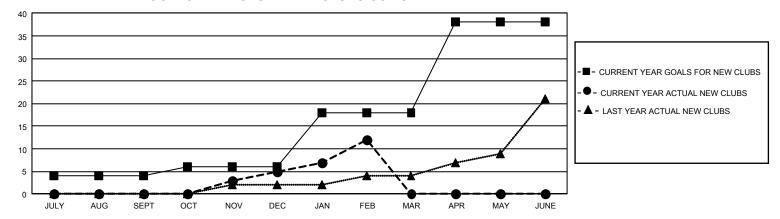

## GMT Constitutional Area 4, Group H

REPORT DOES NOT INCLUDE CLUBS IN UNDISTRICTED AREAS.

| Clubs                 |               |           |               | Members               |                         |                         |                                                    |
|-----------------------|---------------|-----------|---------------|-----------------------|-------------------------|-------------------------|----------------------------------------------------|
| RESULTS FOR 2023-2024 |               |           |               | RESULTS FOR 2023-2024 |                         |                         |                                                    |
| QUARTER               | NEW CLUB GOAL | NEW CLUBS | DROPPED CLUBS | QUARTER MEI           | MBER GROWTH NET<br>GOAL | MEMBER GROWTH<br>ACTUAL | DROPPED MEMBERS<br>ACTUAL (including<br>transfers) |
| JULY/AUG/SEPT         | 12            | 0         | 11            | JULY/AUG/SEPT         | 319                     | 476                     | 567                                                |
| OCT/NOV/DEC           | 6             | 5         | 7             | OCT/NOV/DEC           | 421                     | 684                     | 1,134                                              |
| JAN/FEB/MAR           | 36            | 7         | 6             | JAN/FEB/MAR           | 460                     | 756                     | 413                                                |
| APR/MAY/JUNE          | 60            | 0         | 0             | APR/MAY/JUNE          | 495                     | 0                       | 0                                                  |

## GOALS AND ACTUAL NEW CLUBS CUMULATIVE